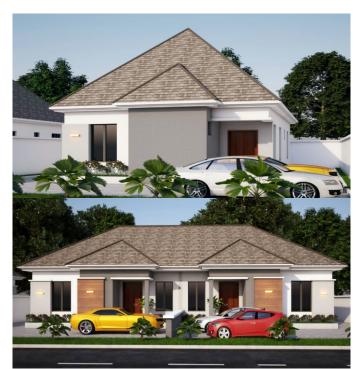

# INECK DREAM GITY

(behind Dunamis Church.) Accessible from AMAC Market and Oil Spring Estate.

This residential estate is designed to suite the necessary needs of a family. We provide good social amenities to give investors value for their money. Investment in this estate ensure ROI of 70% to 80% within the next 6 months. This estate comprises of 2 Bedroom Semi-Detached Bungalow, 3 bedroom Fully Detached Bungalow and 3 Bedroom Terrace.