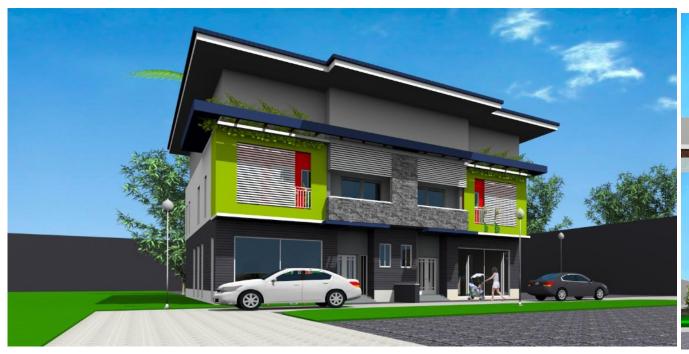

- 5 Bedroom Duplex
- 6 Toilets2 Living Rooms
- 5 Batrooms2 Lobbies
- 1 Kitchen
- 1 Dining Room

an estate with class, luxury and privacy. Situated 10 minutes drive from Abuja International Estate. ROI of 70% to 80% is guaranteed within the next 6 months.

#### INECK SPRING CITY

Close to N.U.T building, less than 2 Minutes drive to Dunamis Church, Lugbe Abuja.

- 5 Bedroom Duplex
- 6 Toilets, 5 Batrooms
- 1 Kitchen
- 2 Living Rooms
- 2 Lobbies

Situated in a unique and seren environment, it's lush, green and ready to build. At spring city, we bring to you a masterpiece of an estate with up-to-date infrastructure and amenities.