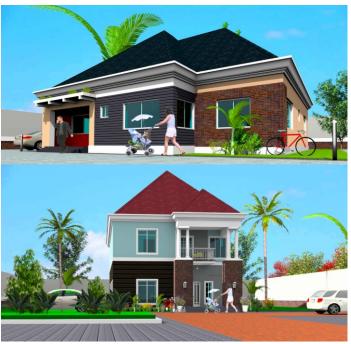

# INECK DREAM GITY

(behind Dunamis Church.) Accessible from AMAC Market and Oil Spring Estate.

This residential estate is designed to suite the necessary needs of a family. We provide good social amenities to give investors value for their money. Investment in this estate ensure ROI of 70% to 80% within the next 6 months. This estate comprises of 2 Bedroom Semi-Detached Bungalow, 3 bedroom Fully Detached Bungalow and 3 Bedroom Terrace.

### INECK SMART VILLE

Jedo after Dunamis Church, Airport Road Abuja.

Suitated in a cozy, unique and prime environment along the Abuja International Airport, smart ville is designed to give its residence a masterpiece of an estate in nature.