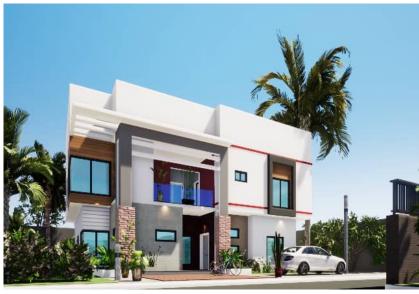

# INECK DREAM GITY

(behind Dunamis Church.) Accessible from AMAC Market and Oil Spring Estate.

This residential estate is designed to suite the necessary needs of a family. We provide good social amenities to give investors value for their money. Investment in this estate ensure ROI of 70% to 80% within the next 6 months. This estate comprises of 2 Bedroom Semi-Detached Bungalow, 3 bedroom Fully Detached Bungalow and 3 Bedroom Terrace.