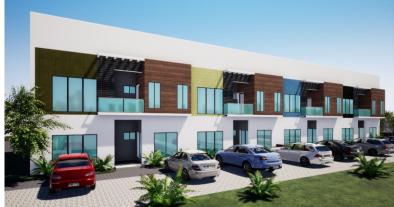

The estate Comprises 2 house types: 5 Bedroom Duplex and 3 Bedroom Terrace

# INECK DREAM GITY

(behind Dunamis Church.) Accessible from AMAC Market and Oil Spring Estate.

This residential estate is designed to suite the necessary needs of a family. We provide good social amenities to give investors value for their money. Investment in this estate ensure ROI of 70% to 80% within the next 6 months. This estate comprises of 2 Bedroom Semi-Detached Bungalow, 3 bedroom Fully Detached Bungalow and 3 Bedroom Terrace.