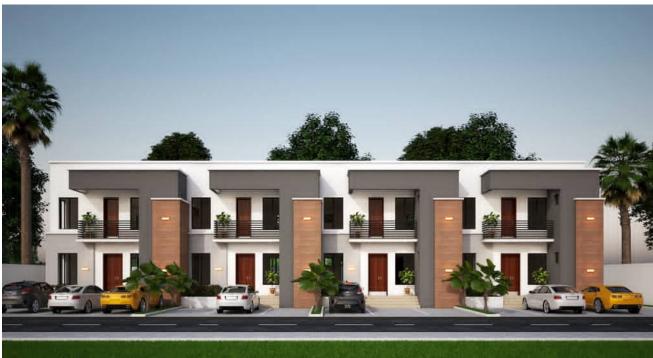

lex
- 6 Toilets2 Living Rooms
- 5 Batrooms2 Lobbies
- 1 Kitchen
- 1 Dining Room

an estate with class, luxury and privacy. Situated 10 minutes drive from Abuja International Estate. ROI of 70% to 80% is guaranteed within the next 6 months.





#### INECK SPRING CITY

Close to N.U.T building, less than 2 Minutes drive to Dunamis Church, Lugbe Abuja.

- 5 Bedroom Duplex
- 6 Toilets, 5 Batrooms
- 1 Kitchen
- 2 Living Rooms
- 2 Lobbies

Situated in a unique and seren environment, it's lush, green and ready to build. At spring city, we bring to you a masterpiece of an estate with up-to-date infrastructure and amenities.

The estate Comprises 2 house types: 5 Bedroom Duplex and 3 Bedroom Terrace

# INECK DREAM GITY

(behind Dunamis Church.) Accessible from AMAC Market and Oil Spring Estate.





This residential estate is designed to suite the necessary needs of a family. We provide good social amenities to give investors value for their money. Investment in this estate ensure ROI of 70% to 80% within the next 6 months. This estate comprises of 2 Bedroom Semi-Detached Bungalow, 3 bedroom Fully Detached Bungalow and 3 Bedroom Terrace.

### INECK SMART VILLE

Jedo after Dunamis Church, Airport Road Abuja.

Suitated in a cozy, unique and prime environment along the Abuja International Airport, smart ville is designed to give its residence a masterpiece of an estate in nature.

- 5 Bedroom Duplex
- 6 Toilet
- 1 Kitchen
- 2 Foyal
- 2 Living Rooms
- 1 Dining Room



#### INECK PALMS GARDEN

Behind Trademore Estate, Lugbe Abuja.





An estate with state of-the-art facilities, amenitie