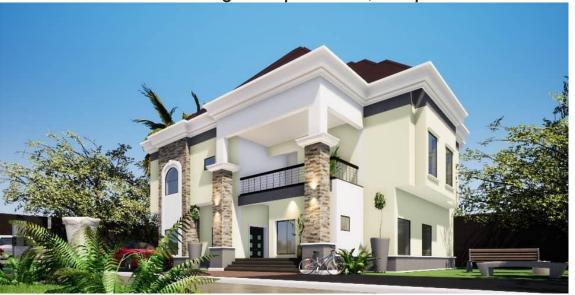

# INECK DREAM GITY

(behind Dunamis Church.) Accessible from AMAC Market and Oil Spring Estate.

This residential estate is designed to suite the necessary needs of a family. We provide good social amenities to give investors value for their money. Investment in this estate ensure ROI of 70% to 80% within the next 6 months. This estate comprises of 2 Bedroom Semi-Detached Bungalow, 3 bedroom Fully Detached Bungalow and 3 Bedroom Terrace.